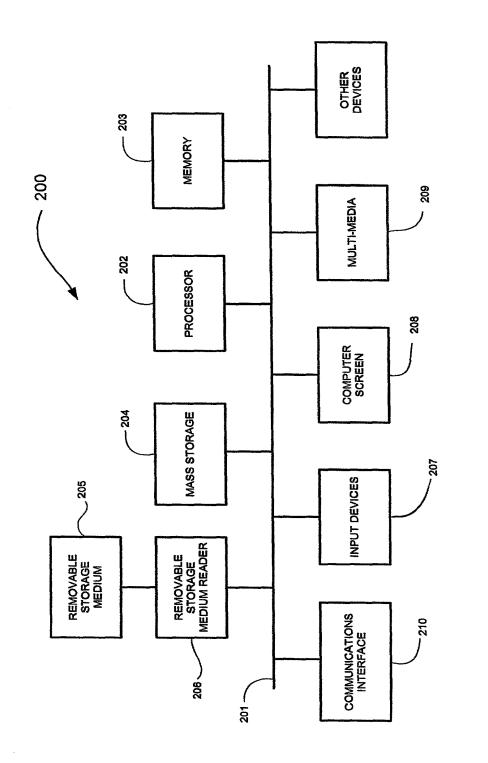

## FIG. 1

÷

м (ж. Э



FIG. 2

2

÷

e 41 e

ż



FIG. 3

÷

e,

-



÷

\* •



ĩ

4 5



2

FIG. 6A

÷



1

÷ :



2

FIG. 7

÷

τ,

:



į

**4 4** 4

| 401                      |                                                                                                                           |              |  |
|--------------------------|---------------------------------------------------------------------------------------------------------------------------|--------------|--|
| File Edit View Favorites | Tools Hole                                                                                                                |              |  |
|                          |                                                                                                                           |